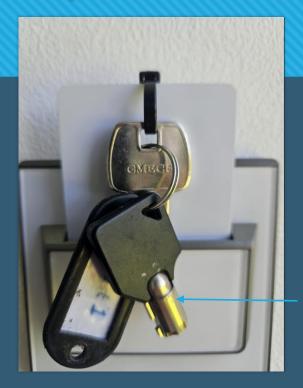

## Open a safe box manually

Remove the logo piece to access the keyhole.

A safe key

- 1. Take off the plastic logo piece in front of the safe
- 2. Use the safe key attached to the room keycard to open it. Turn the key anti-clockwise. Then turn the safe knob clockwise to open.