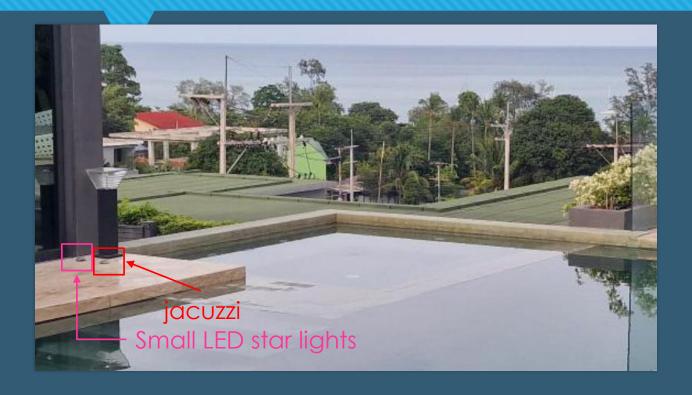

# How to turn on the jacuzzi and swimming pool star lights

- 1. One long press to turn on the light or the jacuzzi.
- 2. Two long presses to turn off the light or to stop the jacuzzi.