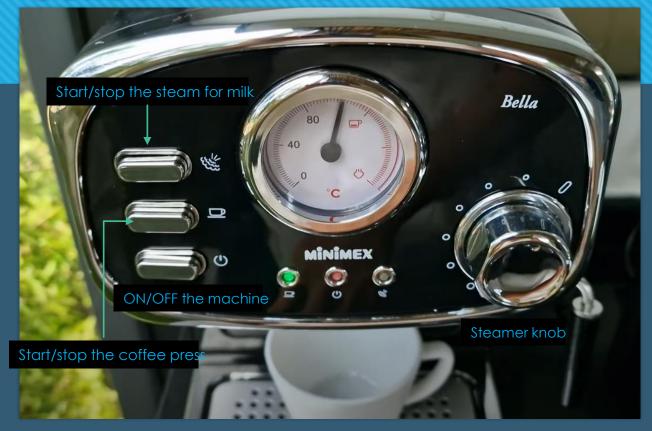

### Coffee machine

- 1. Place a coffee cup on the machine tray.
- 2. Turn on the machine. Wait until the cup light turns green.
- 3. Put the ground coffee in the filter and tab the coffee firmly.
- 4. Install the filter on to the machine and turn the filter handle toward yourself to lock it in place.
- 5. Push a cup button to start.
- 6. Once the coffee is at the level you'd like, push the cub button to stop.

Video instruction is on Villa Obsidian Youtube Channel https://www.youtube.com/watch?v=8MDvb0hQAcl