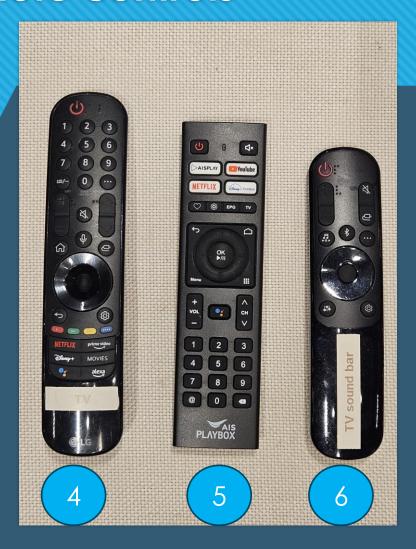

## Remote controls

- 4. For LG Smart TV
- 5. For AIS Playbox (cable tv)
- 6. For LG sound bar (Bluetooth speaker and subwoofer)