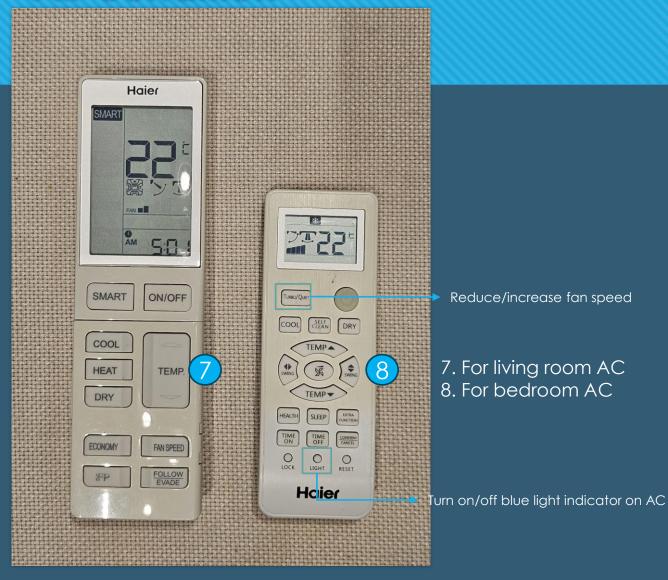

## Air condition

AC optimal setting: Temperature between 19-23 deg C.

Setting temperature too low may result in ice forming in the system and reduce efficiency (The room does not get cool). If this happens, try turn off AC for 30 mins and then turn it back on with higher temperature.