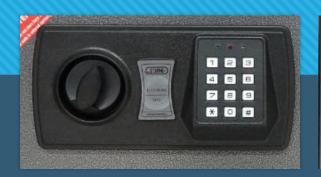

### How to use a safe box

#### A reset button

- Reset: Open the safe door. Push a reset button on the safe door near the hinge.
- 2. Set the code: Close the door. Enter 4 digit and follow by \* or #, or A or B.
- 3. Test the code: Enter your 4 digit and follow by \* (or #), or A (or B) . Turn the knob clockwise to open the door.
- 4. If you enter the safe code incorrectly 3 times, the system will lock you out.

  Please wait 5 minutes before trying again or open the safe manually with the key.. Instruction is in the next page.

Note: If the door does not open with the correct code, the battery may run out Please inform the villa staff to change the battery.