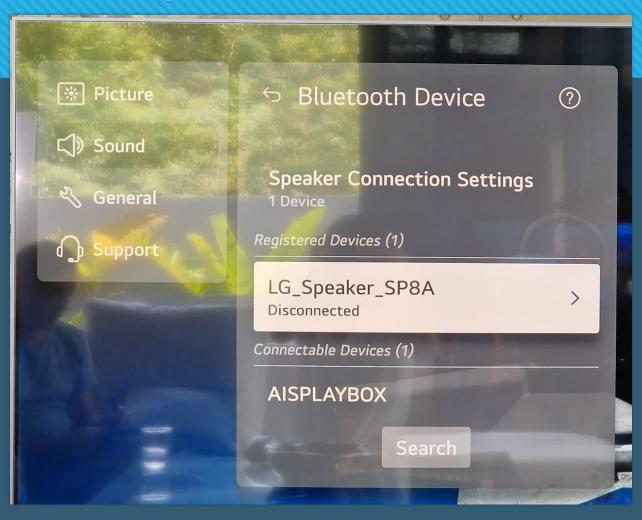

# How to connect LG smart tv to LG speaker and subwoofer

- 1. Turn on the TV and LG speaker
- 2. Press 👸 setting button on the TV remote control.
- 3. Go to All setting.
- 4. Go to Sound menu>Sound out>Use wireless speaker
- 5. Click next to Bluetooth device
- 6. Find connectable devices.
- 7. Choose LG\_Speaker\_SP8A to connect.