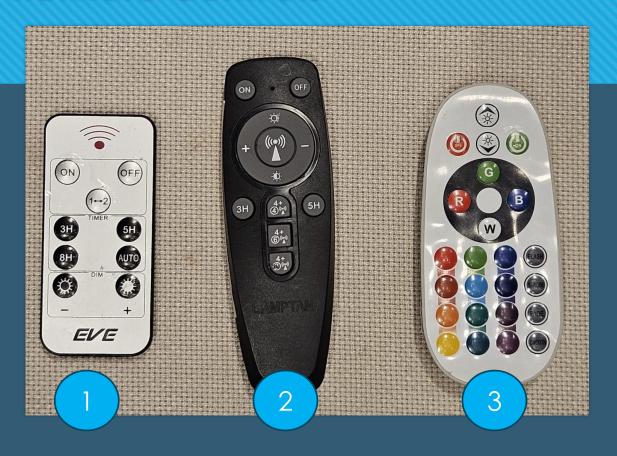

## Remote controls

- 1. For solar lights around the patio and swimming pool
- 2. For a solar light above swimming pool toilet door
- 3. For LED light of the outdoor pergola