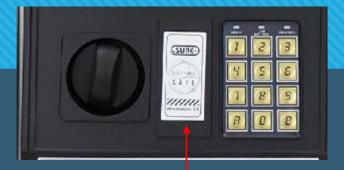

### How to use a safe box

#### A reset button

- Reset: Open the safe door. Push a reset button on the safe door near the hinge.
- 2. Set the code: Close the door. Enter 4 digit and follow by \* or #, or A or B.
- 3. Test the code: Enter your 4 digit and follow by \* (or #), or A (or B) . Turn the knob clockwise to open the door.
- 4. If you enter the safe code incorrectly 3 times, the system will lock you out.